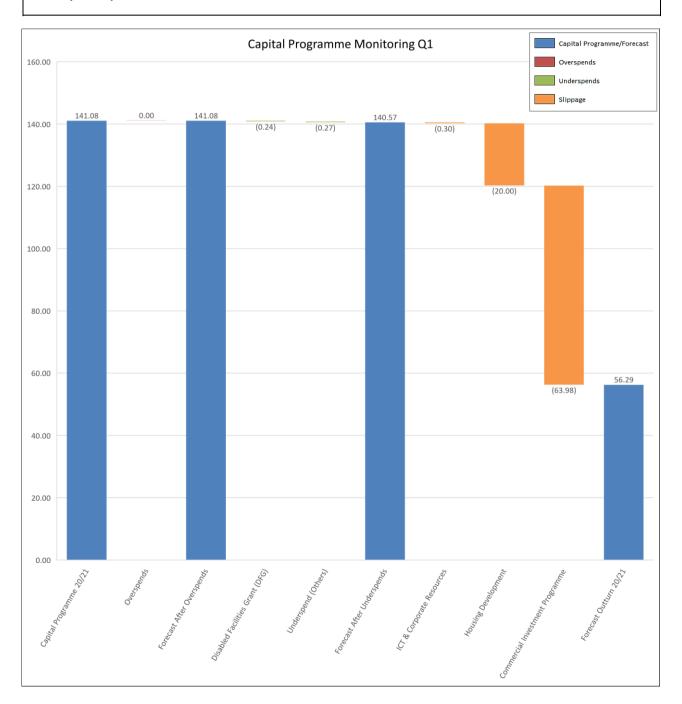

#### **Summary**

Forecast full year expenditure against the Capital Programme at the end of Quarter 1 is £56.29m which is £84.79m (60.1%) below the approved Programme for the year. The variance is predominantly a result of £20m slippage from Housing Development and £63.98m from the Commercial Investment Programme.

#### **Headline Capital Budget Information 2021-22**

£m

Current Budget (Section 1): 141.08

Projected Net Overspends 0.00 (0 % of Programme)
Projected Net Underspends (0.51) (0 % of Programme)
Projected Slippage (84.28) (60 % of Programme)

Total Capital Expenditure 56.29

### Overspends

Threre are no overspends forecast at Q1.

# Underspends

| Disabled Facilities Grant (DFG) | <b>DFG (£0.2m underspend) -</b> COVID-19 has had an impact on the number of referrals for DFG works, with these stopping during the early part of lockdown. Works in properties were also temporarily suspended for several weeks, due to contractors suspending their operations and vulnerable clients unwilling to allow works in their homes. Work is now underway again, but a lower than budget spend over the year is expected. Grants may be repaid under certain conditions as per the agreement (for example, when a property is sold). This can occur at any time and therefore cannot be forecast in advance. |
|---------------------------------|---------------------------------------------------------------------------------------------------------------------------------------------------------------------------------------------------------------------------------------------------------------------------------------------------------------------------------------------------------------------------------------------------------------------------------------------------------------------------------------------------------------------------------------------------------------------------------------------------------------------------|
| Other                           | Handy Person Scheme (£0.04m underspend) - COVID-19 has resulted in fewer applications being received and progressed for Small Works Grants and Loans than might otherwise be expected.                                                                                                                                                                                                                                                                                                                                                                                                                                    |
|                                 | Contaminated Land - Investigation work (£0.03m underspend) - This is a contingency budget that is no longer required and will be given up as a saving from the Capital Programme in 2022/23.                                                                                                                                                                                                                                                                                                                                                                                                                              |
|                                 | <b>Disaster Recovery (£0.2m underspend) -</b> This spend will now be charged to the ICT Replacement Programme (CC61014) and hence, the budget is no longer required and will be given up as a saving from the Capital Programme in 2022/23.                                                                                                                                                                                                                                                                                                                                                                               |

## Slippage

| Housing               | Housing Delivery Programme (£20.0m slippage) - Capital funds allocated to fund investment in new affordable housing. There are no specific developments planned at this time. Forecasts will be updated when new business cases are developed.                                                                                                                               |
|-----------------------|------------------------------------------------------------------------------------------------------------------------------------------------------------------------------------------------------------------------------------------------------------------------------------------------------------------------------------------------------------------------------|
| Commercial Investment | Commercial Investments Programme (£63.97m slippage) - Capital funds allocated to fund investment in new developments and commercial assets & activities to deliver a sustainable net income stream. There are no specific developments or asset purchases planned at this time. Forecasts will be updated when new business cases or investment opportunities are developed. |
| Other                 | Investments in Technology Projects (£0.30m slippage) - No projects currently identified.                                                                                                                                                                                                                                                                                     |